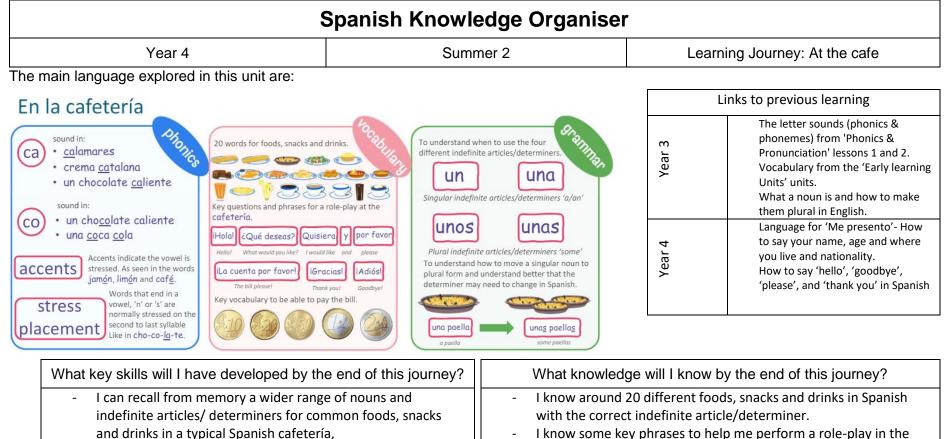

- I can understand better how to make nouns plural in Spanish.
  - I can order in Spanish what we would like to eat and drink in role-play.

| l in Spanish.<br>nd drink in a                     | <ul> <li>I know some key phrases to help me perform a role-play in the<br/>Spanish cafetería.</li> <li>I have increased my cultural understanding by learning about<br/>Spanish foods and currency.</li> </ul> |                                   |  |
|----------------------------------------------------|----------------------------------------------------------------------------------------------------------------------------------------------------------------------------------------------------------------|-----------------------------------|--|
| Reading                                            |                                                                                                                                                                                                                | Writing                           |  |
| hilduan will be useding a Creatish mean us to vale |                                                                                                                                                                                                                | Improving challings in Chanish by |  |